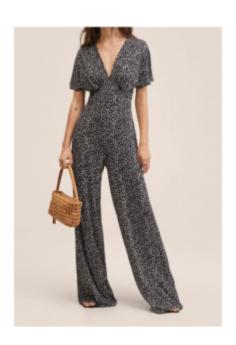

<u>TULIPI - DK-ORANGE | Dresses | Ted Baker UK</u>

SAILA - NATURAL | Coats & Jackets | Ted Baker UK

<u>Soft Tailored Popper Detail Wide Leg Jumpsuit | Karen Millen</u>

<u>Sparkle Tweed Military Blazer | Karen Millen</u>