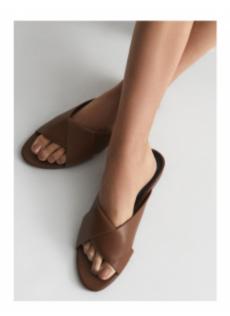

<u>Reiss Brooke Flat Nappa Leather Sandals - REISS</u>

<u>SAINA - WHITE | Tops | Ted Baker UK</u>

MMORRA — DK-BLUE | Tops | Ted Baker UK

FILATI — PL-BLUE | Knitwear | Ted Baker UK

IOLANA — PL-BLUE | | Ted Baker UK