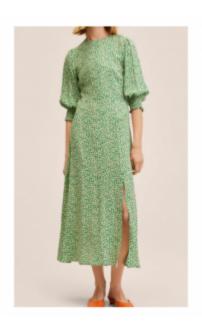

Black Cut Out Shoulder Sweat | WHISTLES | Whistles

https://www.stylink.it/lDmVAuwB7j \*

Black Freya Bodysuit | WHISTLES | Whistles

<u>Ivory Paneled floral-print plissé-chiffon mini dress | Sale up to 70% off | THE OUTNET | GANNI | THE OUTNET</u>