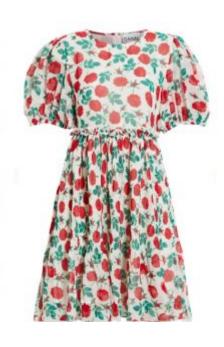

Black Cut Out Shoulder Sweat | WHISTLES | Whistles

https://www.stylink.it/lDmVAuwB7j \*

Black Freya Bodysuit | WHISTLES | Whistles

<u>Ivory Paneled floral-print plissé-chiffon mini dress | Sale up to 70% off | THE OUTNET | GANNI | THE OUTNET</u>