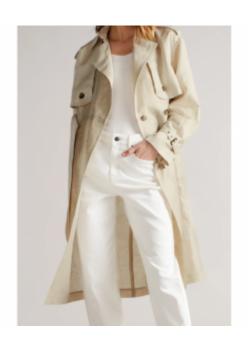

<u>TULIPI - DK-ORANGE | Dresses | Ted Baker UK</u>

SAILA - NATURAL | Coats & Jackets | Ted Baker UK

<u>Soft Tailored Popper Detail Wide Leg Jumpsuit | Karen Millen</u>

<u>Sparkle Tweed Military Blazer | Karen Millen</u>