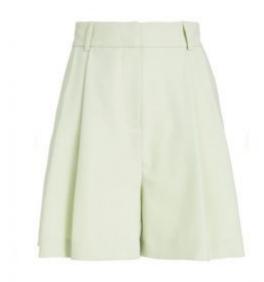

<u>Light green Pleated crepe shorts | Sale up to 70% off | THE OUTNET | SAMSØE | THE OUTNET</u>

White Rosa Double Trim T-Shirt | WHISTLES | Whistles

<u>Tomato red Gathered cotton-poplin mini dress | Sale up to 70%</u>
<u>off | THE OUTNET | CLAUDIE PIERLOT | THE OUTNET</u>