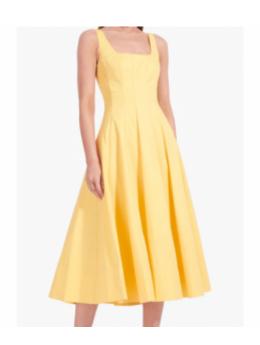

Black Cut Out Shoulder Sweat | WHISTLES | Whistles

https://www.stylink.it/lDmVAuwB7j \*

Black Freya Bodysuit | WHISTLES | Whistles

<u>Ivory Paneled floral-print plissé-chiffon mini dress | Sale up to 70% off | THE OUTNET | GANNI | THE OUTNET</u>