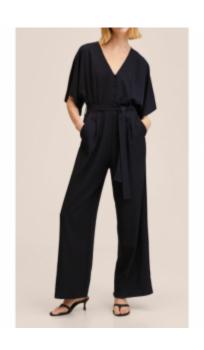

<u>TULIPI - DK-ORANGE | Dresses | Ted Baker UK</u>

SAILA - NATURAL | Coats & Jackets | Ted Baker UK

<u>Soft Tailored Popper Detail Wide Leg Jumpsuit | Karen Millen</u>

<u>Sparkle Tweed Military Blazer | Karen Millen</u>