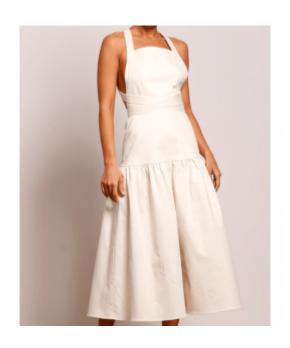

<u>RIXO Gemma blue floral-print maxi dress — Harvey Nichols</u>

<u>Allude Striped wool and cashmere-blend jumper — Harvey Nichols</u>

https://www.stylink.it/QPo0juYglz \*

<u>The Wells Dress in Wallflower | STAUD | L.A. Style by Twiin - Twiin Store</u>