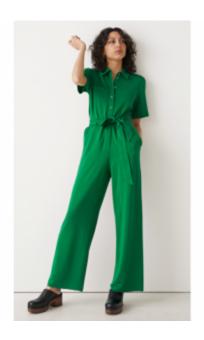

<u>TULIPI - DK-ORANGE | Dresses | Ted Baker UK</u>

SAILA - NATURAL | Coats & Jackets | Ted Baker UK

<u>Soft Tailored Popper Detail Wide Leg Jumpsuit | Karen Millen</u>

<u>Sparkle Tweed Military Blazer | Karen Millen</u>